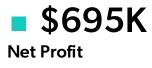

# \$602K of Profit was Lost

Net Profit could have been \$1.3M except for these losses

▲ \$1.3M Peak Profit<sup>s</sup> 173 Profitable Customers

Note: values may not add up due to rounding.