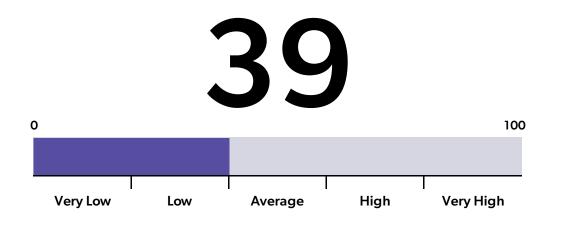

#### **Pi.Q<sup>sm</sup> Score is Low**

The Pi.Q<sup>s</sup> Score is an overall measure of earnings quality. It consists of four subscores calculated by comparing actual performance to a benchmark based on the median values of other companies that have run a Pi.Q Analysis. A value that matches the benchmark will score 12.5, and better values will score higher up to 25 for each sub-score.