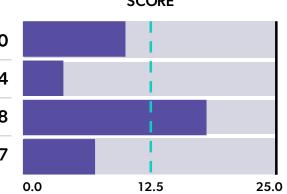

#### **Pi.Q<sup>sm</sup> Score is Low**

The Pi.Q<sup>s</sup> Score is an overall measure of earnings quality. It consists of four subscores calculated by comparing actual performance to a benchmark based on the median values of other companies that have run a Pi.Q Analysis. A value that matches the benchmark will score 12.5, and better values will score higher up to 25 for each sub-score.

| COMPONENT                                    | COMPANY | BENCHMARK   |    | SCORE |
|----------------------------------------------|---------|-------------|----|-------|
| Customer Profitability                       | 57%     | 65%         | 10 |       |
| Percent of Peak Profit <sup>™</sup> Achieved | 54%     | <b>72</b> % | 4  |       |
| Peak Profit Concentration <sup>544</sup>     | 29%     | 49%         | 18 |       |
| Net Profit Margin                            | 5%      | 9%          | 7  |       |