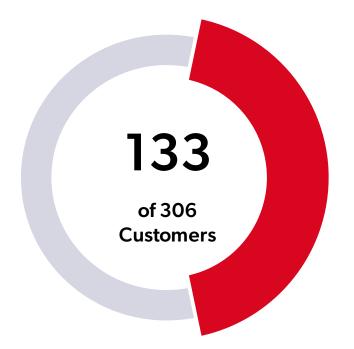

ctual performance to a benchmark based on the median values of other companies that have run a Pi.Q Analysis. A value that matches the benchmark will score 12.5, and better values will score higher up to 25 for each sub-score.

| COMPONENT                                    | COMPANY | BENCHMARK   |    | SCORE |
|----------------------------------------------|---------|-------------|----|-------|
| Customer Profitability                       | 57%     | 65%         | 10 |       |
| Percent of Peak Profit <sup>™</sup> Achieved | 54%     | <b>72</b> % | 4  |       |
| Peak Profit Concentration <sup>544</sup>     | 29%     | 49%         | 18 |       |
| Net Profit Margin                            | 5%      | 9%          | 7  |       |



DIAGNOSTIC

#### **133 Customers are Unprofitable**



▼ 43% OF CUSTOMERS ARE UNPROFITABLE



#### DIAGNOSTIC

#### **Profit Sources are Moderately-Diversified**

High Peak Profit Concentration<sup>™</sup> creates risk because the company is dependent on only a few Customers to generate much of its profit.



PRESCRIPTIVE

## **Replicate Top 5 Customers**

Apply best practices used in the most profitable areas to diversify profit sources

These are the Customers that generated the most profit



Sample Company, Customer Analysis, 2022



PRESCRIPTIVE

## **Rightsize Bottom 5 Customers**

Reprice, reduce services, or stop selling in the most unprofitable areas

Your most unprofitable Customers are characterized by the greatest Lost Profit, regardless of Revenue.



PREDICTIVE

# **Profit could Increase by \$213K**

By Breaking Even on 5 Most