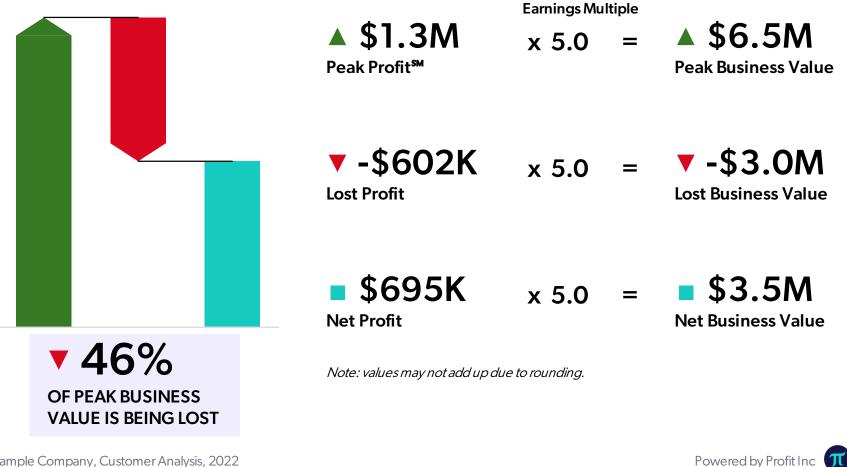

# Summary: 133 Customers Lost \$3.0M of Business Value

▼ 43% OF CUSTOMERS LOST BUSINESS VALUE

▼ -\$602K OF PROFIT WAS LOST

▼ 46% OF BUSINESS VALUE WAS LOST

| Descriptive  | \$602K of Profit was Lost                                   |
|--------------|-------------------------------------------------------------|
|              | \$3.0M of Business Value was Lost                           |
|              | Pi.Q <sup>s</sup> Score is Low                              |
| Diagnostic   | 133 Customers are Unprofitable                              |
|              | Profit Sources are Moderately-Diversified                   |
| Prescriptive | Rightsize Bottom 5 Customers                                |
|              |                                                             |
|              | Replicate Top 5 Customers                                   |
|              | Replicate Top 5 Customers<br>Action Steps for Each Customer |
| Predictive   |                                                             |

# \$602K of Profit was Lost

Net Profit could have been \$1.3M except for these losses

▲ \$1.3M Peak Profit<sup>s</sup> 173 Profitable Customers

Note: values may not add up due to rounding.

#### DESCRIPTIVE **\$3.0M of Business Value was Lost**

Profit Inc uses a standard 5x Earnings Multiple for illustrative purposes only. Our intent is to demonstrate the multiplicative impact of each dollar of profit or loss on the value of a business. Valuation multiples vary by type of business and change over time. The exact multiple for your business may be higher or lower than 5x.