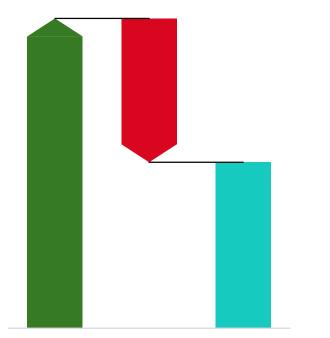

# Summary: 133 Customers Lost \$3.0M of Business Value

▼ 43% OF CUSTOMERS LOST BUSINESS VALUE

▼ -\$602K OF PROFIT WAS LOST

▼ 46% OF BUSINESS VALUE WAS LOST

| Descriptive  | \$602K of Profit was Lost                                   |
|--------------|-------------------------------------------------------------|
|              | \$3.0M of Business Value was Lost                           |
|              | Pi.Q <sup>s</sup> Score is Low                              |
| Diagnostic   | 133 Customers are Unprofitable                              |
|              | Profit Sources are Moderately-Diversified                   |
| Prescriptive | Rightsize Bottom 5 Customers                                |
|              |                                                             |
|              | Replicate Top 5 Customers                                   |
|              | Replicate Top 5 Customers<br>Action Steps for Each Customer |
| Predictive   |                                                             |

# \$602K of Profit was Lost

Net Profit could have been \$1.3M except for these losses

▲ \$1.3M Peak Profit<sup>s</sup> 173 Profitable Customers

Note: values may not add up due to rounding.

#### DESCRIPTIVE **\$3.0M of Business Value was Lost**

Profit Inc uses a standard 5x Earnings Multiple for illustrative purposes only. Our intent is to demonstrate the multiplicative impact of each dollar of profit or loss on the value of a business. Valuation multiples vary by type of business and change over time. The exact multiple for your business may be higher or lower than 5x.