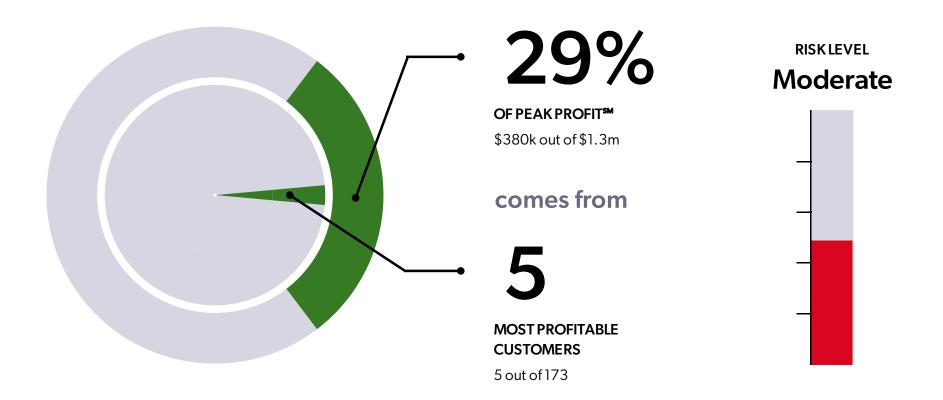

#### **Profit Sources are Moderately-Diversified**

High Peak Profit Concentration<sup>™</sup> creates risk because the company is dependent on only a few Customers to generate much of its profit.

PRESCRIPTIVE

| COMPONENT                                    | COMPANY | BENCHMARK   |    | SCORE |
|----------------------------------------------|---------|-------------|----|-------|
| Customer Profitability                       | 57%     | 65%         | 10 |       |
| Percent of Peak Profit <sup>™</sup> Achieved | 54%     | <b>72</b> % | 4  |       |
| Peak Profit Concentration <sup>544</sup>     | 29%     | 49%         | 18 |       |
| Net Profit Margin                            | 5%      | 9%          | 7  |       |