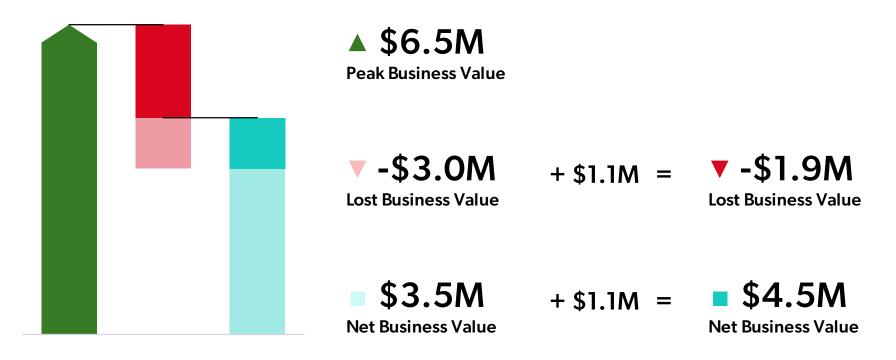

#### DESCRIPTIVE **\$3.0M of Business Value was Lost**

Profit Inc uses a standard 5x Earnings Multiple for illustrative purposes only. Our intent is to demonstrate the multiplicative impact of each dollar of profit or loss on the value of a business. Valuation multiples vary by type of business and change over time. The exact multiple for your business may be higher or lower than 5x.

#### **Business Value could Increase by \$1.1M**

By Breaking Even on 5 Most Unprofitable Customers

Note: values may not add up due to rounding. Business value assumes a 5.00x earnings multiple of annualized profit. PRESCRIPTIVE