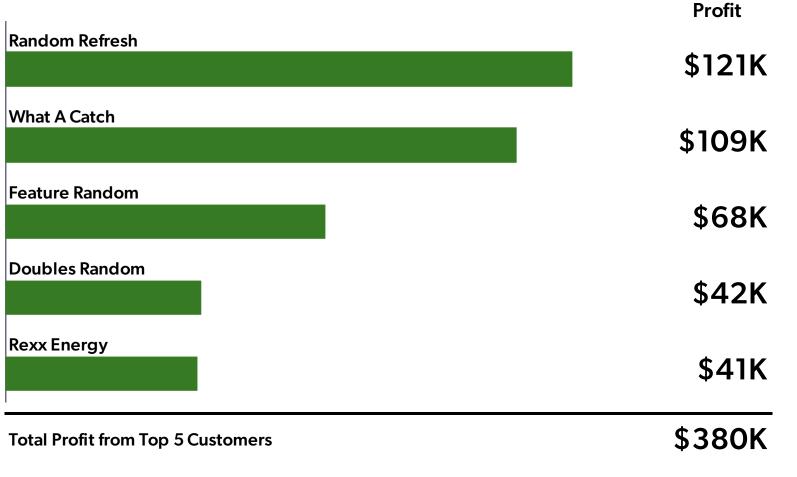

## **Replicate Top 5 Customers**

Apply best practices used in the most profitable areas to diversify profit sources

These are the Customers that generated the most profit

Sample Company, Customer Analysis, 2022

| 7 | High-Pr | ofit, High-Margin | High-Profit, Lo  | w-Margin     | Ы  | Low-Profit, High-N | Nargir | ı           | Ľ  | Low-Profit, | Low-Margin    | ! Unprofitable                 |                  |
|---|---------|-------------------|------------------|--------------|----|--------------------|--------|-------------|----|-------------|---------------|--------------------------------|------------------|
|   | #       | Customer          | Revenue          | % of Revenue |    | Direct Cost        | Ove    | erhead Cost |    | Profit      | Profit Margin | % of Peak Profit <sup>sm</sup> | % of Lost Profit |
|   |         | Totals            | \$<br>13,510,274 | 100.0%       | \$ | 6,346,476          | \$     | 6,469,099   | \$ | 694,698     | 5.1%          | 100.0%                         | 100.0%           |
|   | 1       | Random Refresh    | 577,701          | 4.3%         |    | 263,038            |        | 194,006     |    | 120,657     | 20.9%         | 9.3%                           | 0.0%             |
|   | 2       | What A Catch      | 546,343          | 4.0%         |    | 248,760            |        | 188,798     |    | 108,785     | 19.9%         | 8.4%                           | 0.0%             |
|   | 3       | Feature Random    | 335,561          | 2.5%         |    | 152,787            |        | 114,668     |    | 68,106      | 20.3%         | 5.3%                           | 0.0%             |
|   | 4       | Doubles Random    | 246,918          | 1.8%         |    | 112,426            |        | 92,863      |    | 41,629      | 16.9%         | 3.2%                           | 0.0%             |
|   | 5       | Rexx Energy       | 217,385          | 1.6%         |    | 98,980             |        | 77,588      |    | 40,818      | 18.8%         | 3.1%                           | 0.0%             |
|   | 6       | Level Travel      | 179,637          | 1.3%         |    | 81,792             |        | 64,011      |    | 33,833      | 18.8%         | 2.6%                           | 0.0%             |
| 7 | 7       | Supremeboots      | 179,014          | 1.3%         |    | 81,508             |        | 63,809      |    | 33,696      | 18.8%         | 2.6%                           | 0.0%             |
| 7 | 8       | Midsummer Night   | 158,024          | 1.2%         |    | 71,951             |        | 57,340      |    | 28,733      | 18.2%         | 2.2%                           | 0.0%             |
| 7 | 9       | Heart Beat        | 151,310          | 1.1%         |    | 68,894             |        | 55,159      |    | 27,257      | 18.0%         | 2.1%                           | 0.0%             |
| 7 | 10      | Circuit Random    | 149,678          | 1.1%         |    | 68,151             |        | 54,278      |    | 27,249      | 18.2%         | 2.1%                           | 0.0%             |
| 7 | 11      | Bed Random        | 145,638          | 1.1%         |    | 66,312             |        | 53,316      |    | 26,010      | 17.9%         | 2.0%                           | 0.0%             |
|   | 12      | Close Crowds      | 140,904          | 1.0%         |    | 64,156             |        | 52,741      |    | 24,007      | 17.0%         | 1.9%                           | 0.0%             |
|   | 13      | Weheartsandals    | 132,101          | 1.0%         |    | 60,148             |        | 48,568      |    | 23,385      | 17.7%         | 1.8%                           | 0.0%             |
|   | 14      | Life Paths        | 115,114          | 0.9%         |    | 52,413             |        | 43,049      |    | 19,651      | 17.1%         | 1.5%                           | 0.0%             |
|   | 15      | Puzzles           | 114,364          | 0.8%         |    | 52,072             |        | 43,156      |    | 19,136      | 16.7%         | 1.5%                           | 0.0%             |
|   | 16      | Flowers Random    | 114,129          | 0.8%         |    | 51,965             |        | 43,079      |    | 19,085      | 16.7%         | 1.5%                           | 0.0%             |
|   | 17      | Ten Fold Security | 107,324          | 0.8%         |    | 48,867             |        | 40,868      |    | 17,589      | 16.4%         | 1.4%                           | 0.0%             |
|   | 18      | Yellow Essence    | 105,445          | 0.8%         |    | 48,011             |        | 40,258      |    | 17,176      | 16.3%         | 1.3%                           | 0.0%             |
|   | 19      | Sense Random      | 100,148          | 0.7%         |    | 45,599             |        | 38,537      |    | 16,012      | 16.0%         | 1.2%                           | 0.0%             |
|   | 20      | Slick Systems     | 96,532           | 0.7%         |    | 43,953             |        | 37,012      |    | 15,567      | 16.1%         | 1.2%                           | 0.0%             |
|   | 21      | Watchtower Random | 100,345          | 0.7%         |    | 45,689             |        | 39,564      |    | 15,092      | 15.0%         | 1.2%                           | 0.0%             |
|   | 22      | Blue Smoke        | 93,426           | 0.7%         |    | 42,538             |        | 36,674      |    | 14,213      | 15.2%         | 1.1%                           | 0.0%             |
|   | 23      | Et Cetera Systems | 89,196           | 0.7%         |    | 40,612             |        | 34,629      |    | 13,954      | 15.6%         | 1.1%                           | 0.0%             |
| 7 | 24      | Odd And Ends      | 84,652           | 0.6%         |    | 38,544             |        | 33,153      |    | 12,956      | 15.3%         | 1.0%                           | 0.0%             |
| 7 | 25      | Resource Refresh  | 87,579           | 0.6%         |    | 39,876             |        | 34,775      |    | 12,928      | 14.8%         | 1.0%                           | 0.0%             |
|   | 26      | Million Random    | 85,884           | 0.6%         |    | 39,104             |        | 33,903      |    | 12,876      | 15.0%         | 1.0%                           | 0.0%             |