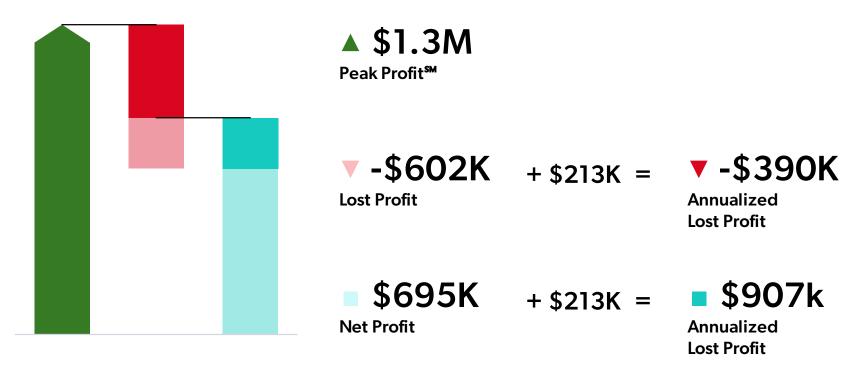

# \$602K of Profit was Lost

Net Profit could have been \$1.3M except for these losses

▲ \$1.3M Peak Profit<sup>s</sup> 173 Profitable Customers

Note: values may not add up due to rounding.