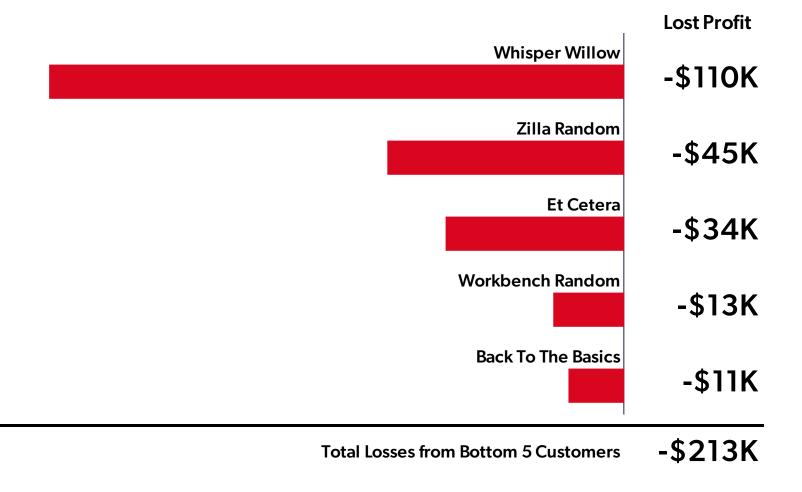

## **Rightsize Bottom 5 Customers**

Reprice, reduce services, or stop selling in the most unprofitable areas

Your most unprofitable Customers are characterized by the greatest Lost Profit, regardless of Revenue.

# **Profit could Increase by \$213K**

By Breaking Even on 5 Most Unprofitable Customers

Note: values may not add up due to rounding.

PREDICTIVE