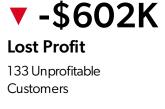

# Summary: 133 Customers Lost \$3.0M of Business Value

▼ 43% OF CUSTOMERS LOST BUSINESS VALUE

▼ -\$602K OF PROFIT WAS LOST

▼ 46% OF BUSINESS VALUE WAS LOST

| Descriptive  | \$602K of Profit was Lost                                   |
|--------------|-------------------------------------------------------------|
|              | \$3.0M of Business Value was Lost                           |
|              | Pi.Q <sup>s</sup> Score is Low                              |
| Diagnostic   | 133 Customers are Unprofitable                              |
|              | Profit Sources are Moderately-Diversified                   |
| Prescriptive | Rightsize Bottom 5 Customers                                |
|              |                                                             |
|              | Replicate Top 5 Customers                                   |
|              | Replicate Top 5 Customers<br>Action Steps for Each Customer |
| Predictive   |                                                             |

#### **133 Customers are Unprofitable**

▼ 43% OF CUSTOMERS ARE UNPROFITABLE

## **Rightsize Bottom 5 Customers**

Reprice, reduce services, or stop selling in the most unprofitable areas

Your most unprofitable Customers are characterized by the greatest Lost Profit, regardless of Revenue.